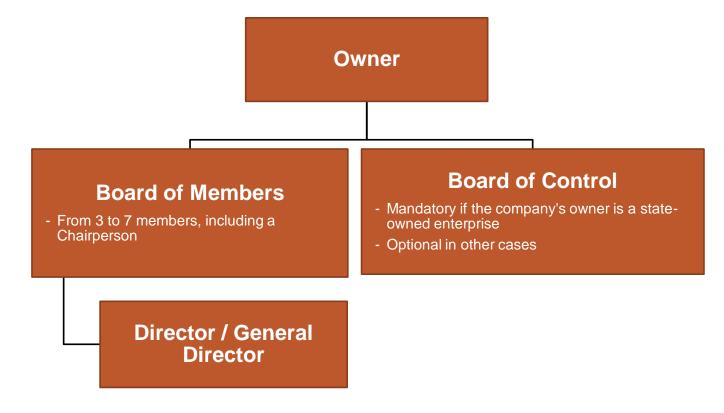

#### MODEL 2:

#### **Board of Members**

- Consists of individuals members and authorized representatives of organizational members
- One board member is appointed as the Chairperson

**Director / General Director** 

#### **Board of Control**

- Mandatory if the members of the company are stated-owned enterprises or subsidiary(ies) of state-owned enterprise(s)
- Optional in other cases