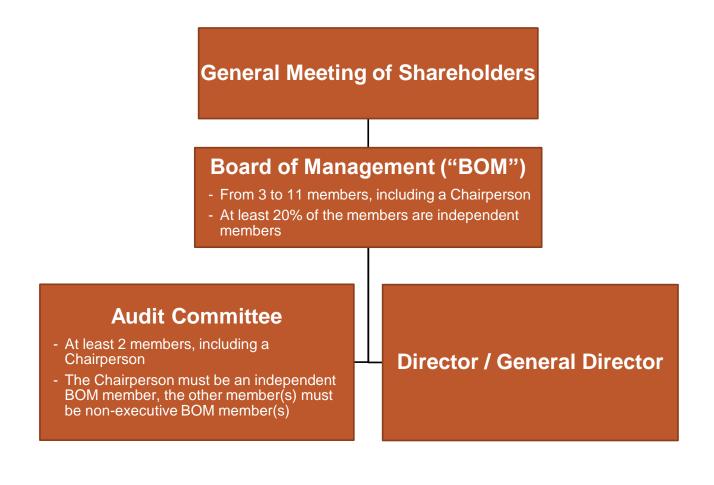

#### **Board of Members**

- Consists of individuals members and authorized representatives of organizational members
- One board member is appointed as the Chairperson

**Director / General Director** 

#### **Board of Control**

- Mandatory if the members of the company are stated-owned enterprises or subsidiary(ies) of state-owned enterprise(s)
- Optional in other cases