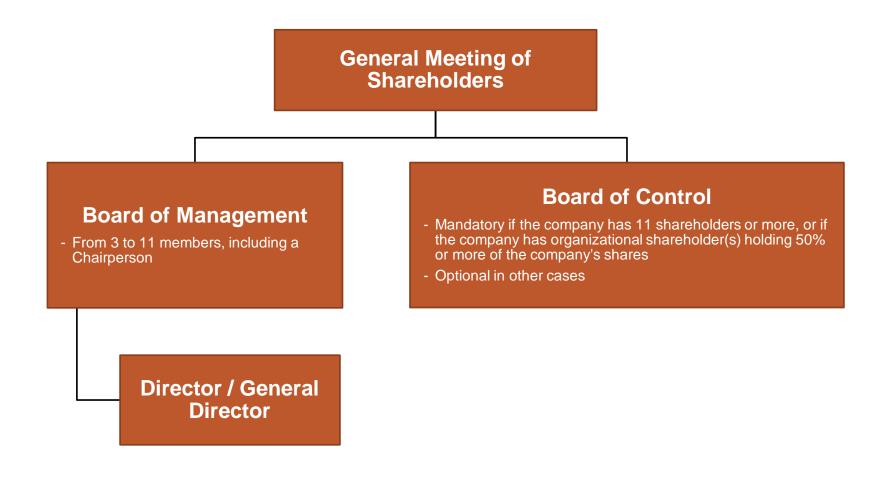

#### **Board of Control**

- Mandatory if the members of the company are stated-owned enterprises or subsidiary(ies) of state-owned enterprise(s)
- Optional in other cases